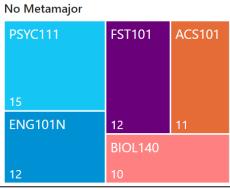

#### **New Business:**

The Enrollment Systems, Research and Analysis (ESRA) group, along with Geoff Edwards and Scott Belobrajdic, presented on retention and graduation benchmarks. Please see the attached presentation.