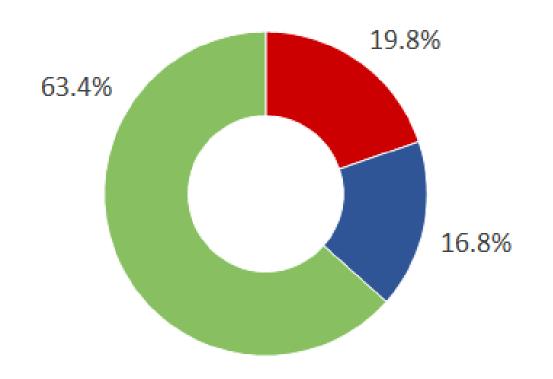

#### **New Business:**

The Enrollment Systems, Research and Analysis (ESRA) group, along with Geoff Edwards and Scott Belobrajdic, presented on retention and graduation benchmarks. Please see the attached presentation.