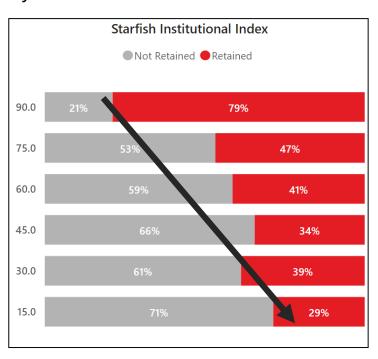

#### **New Business:**

The Enrollment Systems, Research and Analysis (ESRA) group, along with Geoff Edwards and Scott Belobrajdic, presented on retention and graduation benchmarks. Please see the attached presentation.