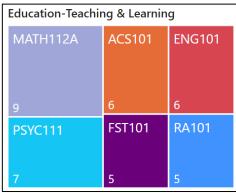

#### **New Business:**

The Enrollment Systems, Research and Analysis (ESRA) group, along with Geoff Edwards and Scott Belobrajdic, presented on retention and graduation benchmarks. Please see the attached presentation.