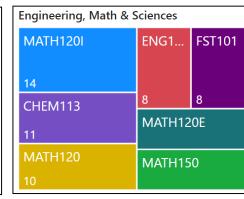

#### **New Business:**

The Enrollment Systems, Research and Analysis (ESRA) group, along with Geoff Edwards and Scott Belobrajdic, presented on retention and graduation benchmarks. Please see the attached presentation.