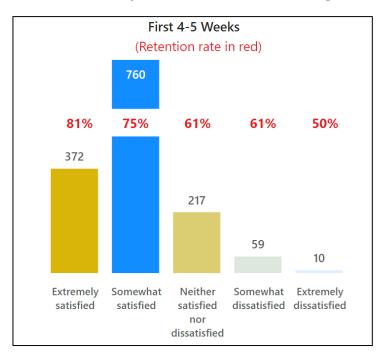

#### **New Business:**

The Enrollment Systems, Research and Analysis (ESRA) group, along with Geoff Edwards and Scott Belobrajdic, presented on retention and graduation benchmarks. Please see the attached presentation.