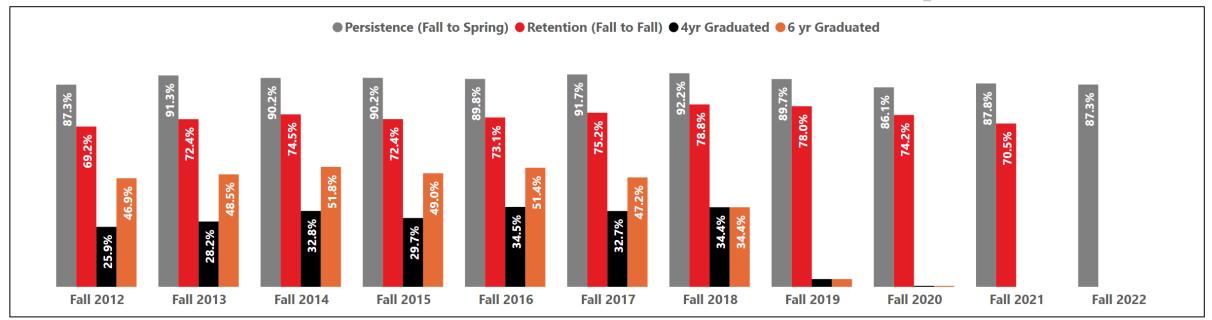

# Retention Benchmarks

Sally Boutelle Jeff Chitwood Chris Leopold Dr. Geoff Edwards

Retention & Graduation Benchmarks

Longitudinal Fall 2012-2021 (IR Data)

# First-Time, First Year Retention and Graduation Rates by Cohort

\*Data from IR Cohort freezes, graduation data through Spring 2022 Refreshed Feb. 2023

| Cohort Entry | Cohort<br>Count | Persist-<br>Spring | Year 2<br>Retention | Year 3<br>Retention | Year 4<br>Retention | Year 5<br>Retention | Year 6<br>Retention | Graduated<br>Year 4 | Graduated<br>Year 5 | Graduated<br>Year 6 |
|--------------|-----------------|--------------------|---------------------|---------------------|---------------------|---------------------|---------------------|---------------------|---------------------|---------------------|
| Fall 2012    | 2,039           | 87.3%              | 69.2%               | 59.8%               | 55.4%               | 28.9%               | 87.3%               | 25.9%               | 43.3%               | 46.9%               |
| Fall 2013    | 1,926           | 91.3%              | 72.4%               | 63.0%               | 57.8%               | 29.6%               | 91.3%               | 28.2%               | 44.2%               | 48.5%               |
| Fall 2014    | 2,091           | 90.2%              | 74.5%               | 65.4%               | 59.6%               | 26.6%               | 90.2%               | 32.8%               | 47.2%               | 51.8%               |
| Fall 2015    | 2,070           | 90.2%              | 72.4%               | 63.0%               | 57.0%               | 27.2%               | 90.2%               | 29.7%               | 44.6%               | 49.0%               |
| Fall 2016    | 1,916           | 89.8%              | 73.1%               | 64.4%               | 59.2%               | 26.6%               | 89.8%               | 34.5%               | 47.4%               | 51.4%               |
| Fall 2017    | 1,772           | 91.7%              | 75.2%               | 67.3%               | 60.6%               | 28.2%               | 91.7%               | 32.7%               | 47.2%               | 47.2%               |
| Fall 2018    | 1,685           | 92.2%              | 78.8%               | 69.3%               | 61.8%               | 24.5%               | 92.2%               | 34.4%               | 34.4%               | 34.4%               |
| Fall 2019    | 1,644           | 89.7%              | 78.0%               | 67.3%               | 59.2%               | 0.0%                | 89.7%               | 3.3%                | 3.3%                | 3.3%                |
| Fall 2020    | 1,508           | 86.1%              | 74.2%               | 65.3%               | 0.0%                |                     | 86.1%               | 0.3%                | 0.3%                | 0.3%                |
| Fall 2021    | 1,936           | 87.8%              | 70.5%               | 0.0%                |                     |                     | 87.8%               | 0.0%                | 0.0%                | 0.0%                |