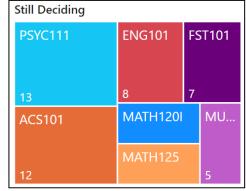

#### **New Business:**

The Enrollment Systems, Research and Analysis (ESRA) group, along with Geoff Edwards and Scott Belobrajdic, presented on retention and graduation benchmarks. Please see the attached presentation.