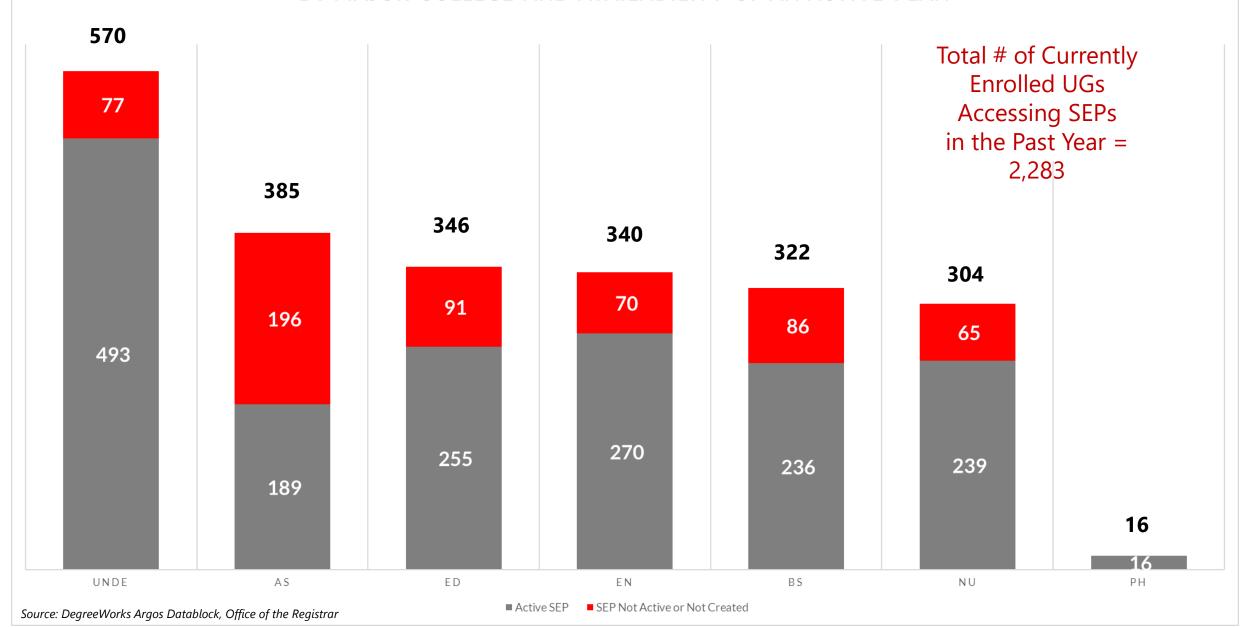

tentially run out of financial aid.

### Strategies:

- 1. Review and scrutinize declaration requirements to optimize major progression and student success.
- 2. Apply metamajor framework to academic advising efforts by cross training academic advisors on metamajor commonalities to assist with students declaring and changing majors
- 3. Implement 4-year Student Educational Plans in DegreeWorks for all continuing and incoming students and raise student awareness through targeted marketing campaigns



# CURRENTLY ENROLLED UNDERGRADUATES WHO HAVE ATTEMPTED TO ACCESS AN SEP IN THE PAST YEAR BY MAJOR COLLEGE AND AVAILABILITY OF AN ACTIVE PLAN



#### 厚

# CURRENTLY ENROLLED UNDERGRADUATES WHO HAVE ATTEMPTED TO ACCESS AN SEP IN THE PAST YEAR BY MAJOR COLLEGE AND AVAILABILITY OF AN ACTIVE PLAN





# In Development

- ➤ Collaborate with Office of Student Financial Aid to develop strategies for helping students maintain Satisfactory Academic Progress (SAP) and thereby remain financial aid eligible
- Collaborate with Curriculum Council, particularly the Academic Standards and Policy Committee, to implement a holistic admission framework during the next University Admission Criteria Review cycle
- > Expand direct entry admission to additional programs