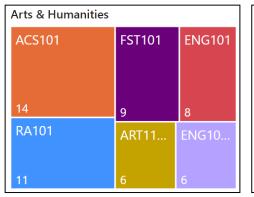

#### **New Business:**

The Enrollment Systems, Research and Analysis (ESRA) group, along with Geoff Edwards and Scott Belobrajdic, presented on retention and graduation benchmarks. Please see the attached presentation.