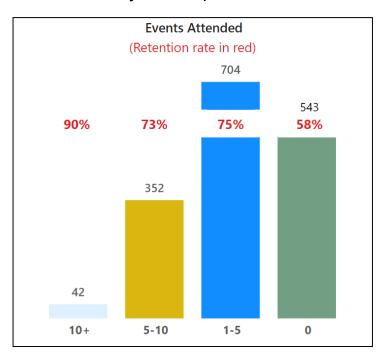

#### **New Business:**

The Enrollment Systems, Research and Analysis (ESRA) group, along with Geoff Edwards and Scott Belobrajdic, presented on retention and graduation benchmarks. Please see the attached presentation.