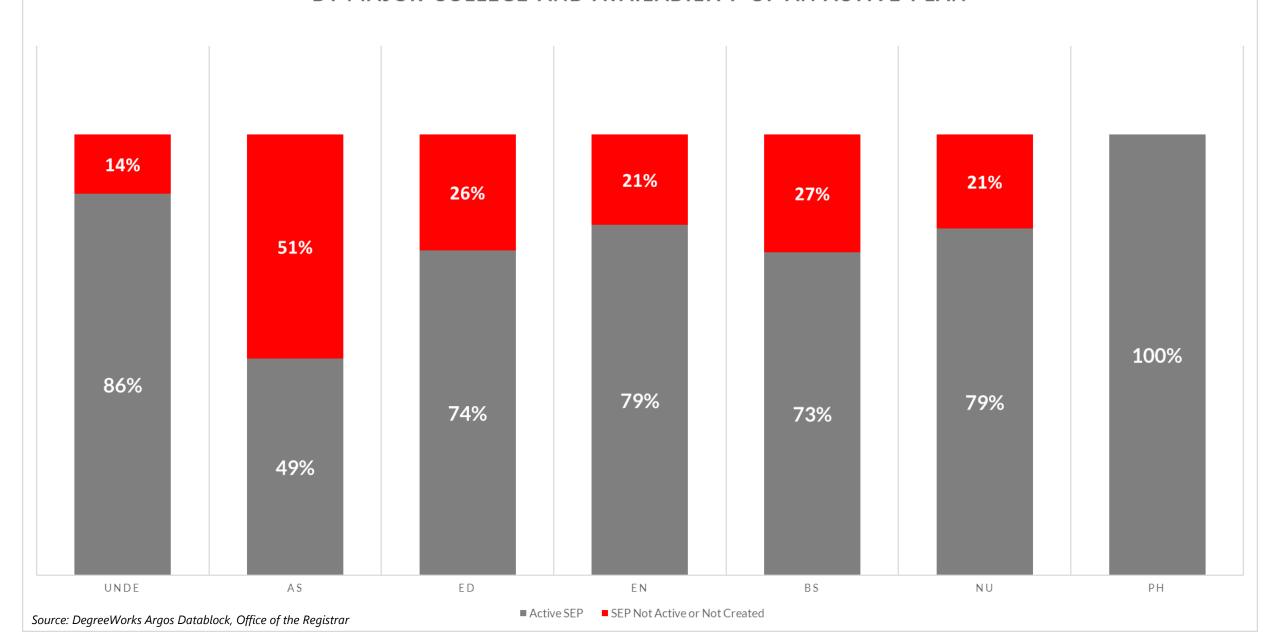

s to declare a major and move forward with major-specific courses. Students who are not able to declare on-time add time to degree completion and can potentially run out of financial aid.

### Strategies:

- 1. Review and scrutinize declaration requirements to optimize major progression and student success.
- 2. Apply metamajor framework to academic advising efforts by cross training academic advisors on metamajor commonalities to assist with students declaring and changing majors
- 3. Implement 4-year Student Educational Plans in DegreeWorks for all continuing and incoming students and raise student awareness through targeted marketing campaigns



# CURRENTLY ENROLLED UNDERGRADUATES WHO HAVE ATTEMPTED TO ACCESS AN SEP IN THE PAST YEAR BY MAJOR COLLEGE AND AVAILABILITY OF AN ACTIVE PLAN



#### 厚

# CURRENTLY ENROLLED UNDERGRADUATES WHO HAVE ATTEMPTED TO ACCESS AN SEP IN THE PAST YEAR BY MAJOR COLLEGE AND AVAILABILITY OF AN ACTIVE PLAN





# In Development

- ➤ Collaborate with Office of Student Financial Aid to develop strategies for helping students maintain Satisfactory Academic Progress (SAP) and thereby remain financial aid eligible
- Collaborate with Curriculum Council, particularly the Academic Standards and Policy Committee, to implement a holistic admission framework during the next University Admission Criteria Review cycle
- > Expand direct entry admission to additional programs