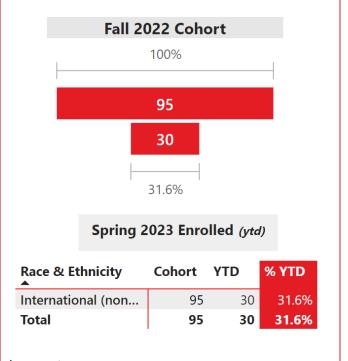

s each semester for the first two years, saving students up to \$3,000 per year in tuition and fees, while still taking the majority of their courses at SIUE, living on-campus, etc.



Student Type

College & Major

Credit Hrs & FTE

Race & Ethnicity

Proportions

First-Year Cohort

Weekly Timeline

# Data Source Notes Week 2 Census Spring Status All Race & Ethnicity Full-time

International (non-resident)

Part-time

# SOUTHERN ILLINOIS UNIVERSITY EDWARDSVILLE

#### **Spring 2023 Comparative Enrollment Data**

Figures as of nightly reporting data refresh on <u>1/20/2023</u>
\*SDM data not added until final census







- > 74% of Nepalese first-years transferred out at end of Fall 2021 (14 out of 19)
- ➤ **93%** of non-persisting international FY students were from Nepal (14 out of 15)



- > 77% of international FY students came from Nepal (73 out of 95)
- > 84% of Nepalese first-years transferred out at end of Fall 2022 (61 out of 73)
- ➤ **94%** of non-persisting international FY students were from Nepal (61 out of 65)





# Accelerate Time to Declaration & Improve Successful Major Declaration Rates

Rationale: Students need to meet specific requirements to declare a major and move forward with major-specific courses. Students who are not able to declare on-time add time to degree completion and can potentially run out of financial aid.

### Strategies:

- 1. Review and scrutinize declaration requirements to optimize major progression and student success.
- 2. Apply metamajor framework to academic advising efforts by cross training academic advisors on metamajor commo