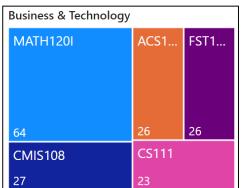

#### **New Business:**

The Enrollment Systems, Research and Analysis (ESRA) group, along with Geoff Edwards and Scott Belobrajdic, presented on retention and graduation benchmarks. Please see the attached presentation.