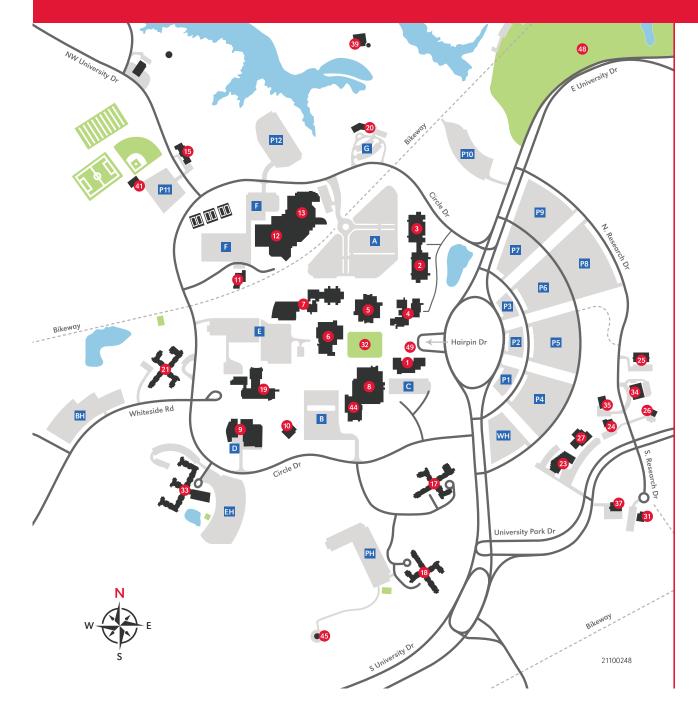

## SOUTHERN ILLINOIS UNIVERSITY **EDWARDSVILLE**

## CAMPUS CORE MAP

## siue.edu/maps

| 1  | Rendleman Hall                                    | 20         | B. Barnard Birger Hall                 |
|----|---------------------------------------------------|------------|----------------------------------------|
| 2  | Founders Hall                                     | 21         | Bluff Residence Hall                   |
| 3  | Alumni Hall                                       | 23         | 200 University Park                    |
| 4  | Peck Hall                                         | 24         | 100 North Research Dr.                 |
| 5  | Lovejoy Library                                   | 25         | 95 North Research Drive                |
| 6  | Dunham Hall                                       | 26         | Chamber of Commerce                    |
| 7  | Science Buildings                                 | 27         | School of Pharmacy Lab                 |
| 8  | East and West<br>Morris University Center         | 31         | Technology and<br>Management Center    |
| 9  | Art and Design &                                  | 32         | Stratton Quadrangle                    |
|    | Art and Design West                               | 33         | Evergreen Residence Hall               |
| 10 | Center for Spirituality<br>and Sustainability     | 34         | 47 North Research Dr.                  |
| 1  | Metcalf Student                                   | 35         | 110 N Research Dr.                     |
|    | Experimental Theater                              | 37         | Dental Clinic                          |
| 12 | Student Fitness Center                            | 39         | Swimming Pool                          |
| 13 | First Community Arena<br>at the Vadalabene Center | 41         | Outdoor Recreational<br>Sports Complex |
| 15 | Early Childhood Center                            | 44         | Student Success Center                 |
| 17 | Woodland Residence Hall                           | 45         | Physics Observatory                    |
| 18 | Prairie Residence Hall                            | 48         | The Gardens                            |
| 19 | Engineering Building                              | <b>4</b> 9 | The "e" Sculpture                      |
|    |                                                   |            |                                        |

## Parking Information:

Visitors may park in Lots **B**, **C**, or pay-by-space portions of other lots.

| Parking Lot | Tag Required                     | Pay-By-Space? |
|-------------|----------------------------------|---------------|
| AE          | Green, Orange                    | Yes           |
| В           |                                  | Yes           |
| С           |                                  | Yes           |
| DG          | Orange                           | 😣 No          |
| F           | Brown; (Any Tag after 3PM)       | Yes           |
| P4 = P12    | Any Tag                          | Yes           |
| P1 P2 P3    | Blue, Green; (Any Tag after 3PM) | 🔀 No          |
| BH PH WH EH | Yellow                           | × No          |