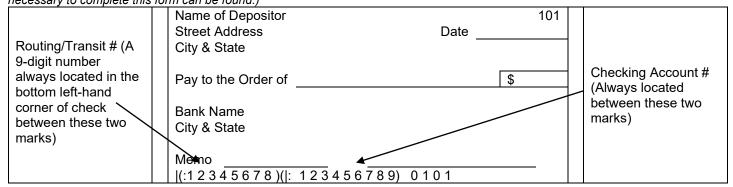

## **Direct Deposit Authorization Form**

To enroll in direct deposit, complete this form and submit it to the Payroll Department. If depositing into a savings account, ask your bank for written verification of the Transit/Routing # for your account; in most cases it is not what is on the savings account deposit slip. This will ensure that your pay is deposited to your account correctly. (Below is a sample check detailing where the information necessary to complete this form can be found.)

### **Direct Deposit Enrollment**

Submit the following directly to the Payroll Department:

- The completed Direct Deposit Authorization Form;
- A Void check or other document from the financial institution, which specifies the depository institution,'s <u>routing</u> <u>number</u>, and the Payee's <u>account number</u>. (see diagram on Direct Deposit form)