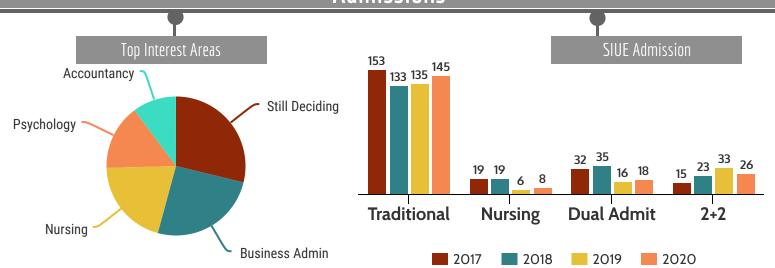

# Transfer Summary Lewis & Clark Community College

2020

Admission.

transferring to SIUE are

Traditional Transfers and Dual

Enrollment Percentage of SIUE LCCC students represent 17% of SIUE's transfer population each Fall. **Transfer Credit Hours** On average, LCCC transfer students brought 53 credit hours to SIUE.

Top graduation majors Spring 2020: Nursing, Business Admin, Psychology History, and Applied Communication. Graduation GPA at SIUE

> Cumulative gpa in Spring 2020 for LCCC students was 3.36 compared to all CC graduation gpa at 3.33.