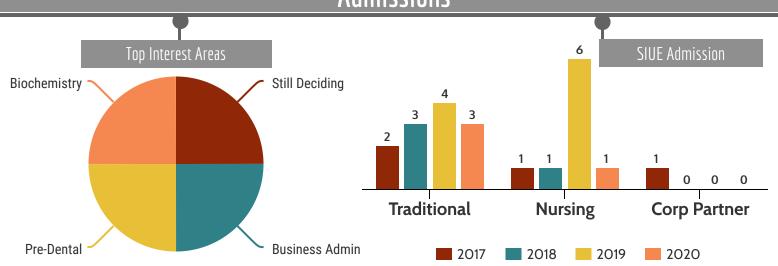

## Admissions **SIUE Admission** Top Interest Areas Biology **Business** 4 2 1 Computer Science **Traditional** Criminal Justice 2017 2018 2019 2020