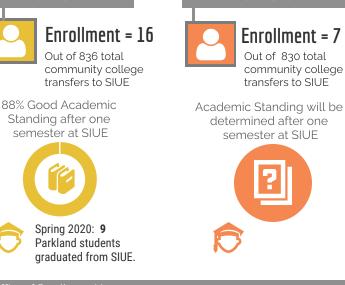

## Enrollment = 30

Out of 895 total community college transfers to SIUE

88% Good Academic Standing after one semester at SIUE

Spring 2019: **9** IECC students graduated from SIUE.

## Enrollment = 19

Out of 836 total community college transfers to SIUE

81% Good Academic Standing after one semester at SIUE

Spring 2020: **10** IECC students graduated from SIUE.

## Enrollment = 14

Out of 830 total community college transfers to SIUE