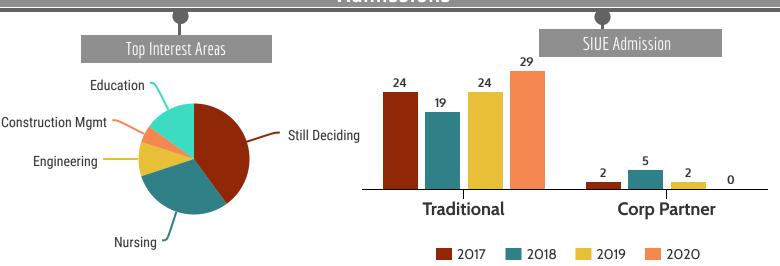

# SIUCE St. Charles Community College

2020

The majority of students transferring to SIUE are Traditional transfers.

## Enrollment Percentage of SIUE St. Charles students represent 2% of SIUE's transfer population each **Transfer Credit Hours**

On average, St. Charles transfer students brought 45 credit hours to SIUE.

Top graduation majors Spring 2020: Business Admin, Civil Engineer, Mechanical Engineer, and Speech-Language Path. **Graduation GPA at SIUE** 

Cumulative gpa in Spring 2020 for St. Charles students was 3.39 compared to all CC graduation gpa at 3.33.