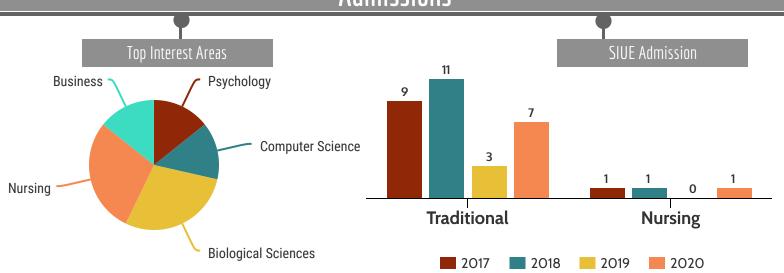

## Admissions

## Enrollment = 5

Out of 953 total community college transfers to SIUE

100% Good Academic Standing after one semester at SIUE

Spring 2018: 5 Carl Sandburg students graduated from SIUE.

## Enrollment = 5

Out of 895 total community college transfers to SIUE

80% Good Academic Standing after one semester at SIUE

Spring 2019: 1 Carl Sandburg students graduated from SIUE.

## Enrollment = 0

Out of 836 total community college transfers to SIUE

100% Good Academic Standing after one semester at SIUE

Spring 2020: 5 Carl Sandburg students graduated from SIUE.

## Enrollment = 4

Out of 830 total community college transfers to SIUE