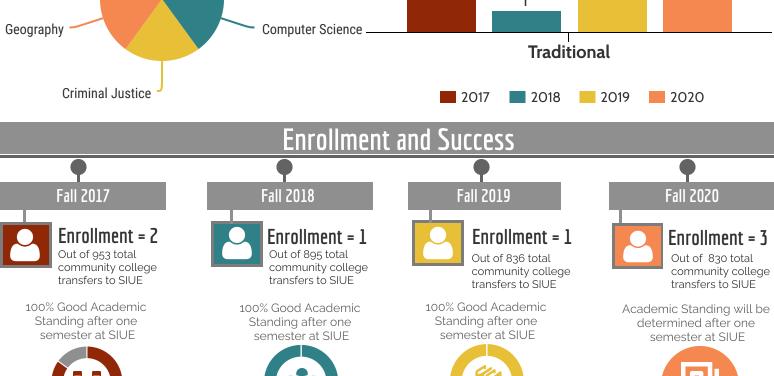

# SIUCE Sauk Valley Community College

2020

Traditional transfers.

## Enrollment Percentage of SIUE Sauk Valley students represent 1% of SIUE's transfer population each **Transfer Credit Hours** On average, Sauk Valley

transfer students brought 40

credit hours to SIUE.