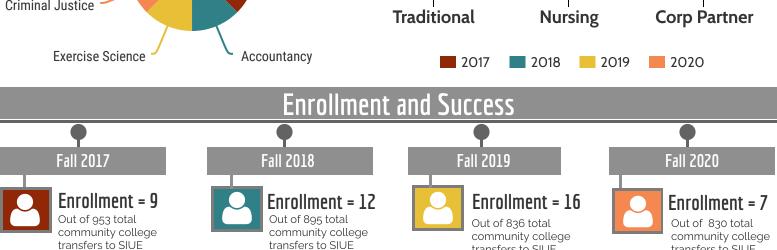

## Enrollment and Success

## Enrollment = 5

Out of 953 total community college transfers to SIUE

100% Good Academic Standing after one semester at SIUE

Spring 2018: 5 Carl Sandburg students graduated from SIUE.

## Fall 2018

## Enrollment = 5

Out of 895 total community college transfers to SIUE

80% Good Academic Standing after one semester at SIUE

Spring 2019: 1 Carl Sandburg students graduated from SIUE.

## Fall 2019

## Enrollment = 0

Out of 836 total community college transfers to SIUE

100% Good Academic Standing after one semester at SIUE

Spring 2020: 5 Carl Sandburg students graduated from SIUE.

## Fall 2020

## Enrollment = 4

Out of 830 total community college transfers to SIUE