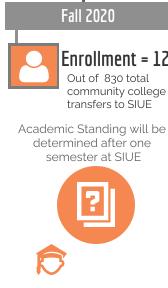

# SIUCE Sauk Valley Community College

2020

Traditional transfers.

## Enrollment Percentage of SIUE Sauk Valley students represent 1% of SIUE's transfer population each **Transfer Credit Hours** On average, Sauk Valley

transfer students brought 40

credit hours to SIUE.