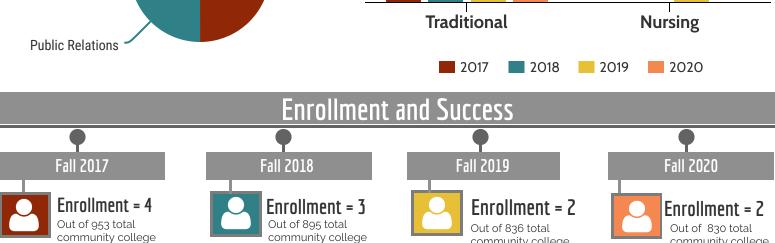

## Top Interest Areas SIUE Admission 8 Biology-Med Science **Business Traditional** Nursing **Public Relations** 2017 2018 2019 2020

Spring 2018: 3 Danville students graduated from SIUE.

community college transfers to SIUE

67% Good Academic Standing after one semester at SIUE

Spring 2019: 1 Danville students graduated from SIUE. community college transfers to SIUE

50% Good Academic Standing after one semester at SIUE

Spring 2020: 4 Danville students graduated from SIUE. community college transfers to SIUE