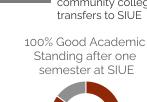

## **Enrollment and Success**

Out of 953 total community college transfers to SIUE

100% Good Academic Standing after one semester at SIUE

Spring 2018: **0**Elgin students
graduated from SIUE.

## Fall 2018

## Enrollment = 3

Out of 895 total community college transfers to SIUE

100% Good Academic Standing after one semester at SIUE

Spring 2019: **3**Elgin students
graduated from SIUE.

## Fall 2019

## Enrollment = 8

Out of 836 total community college transfers to SIUE

100% Good Academic Standing after one semester at SIUE

P

Spring 2020: **4**Elgin students
graduated from SIUE.

## Fall 2020

## Enrollment = 3

Out of 830 total community college transfers to SIUE