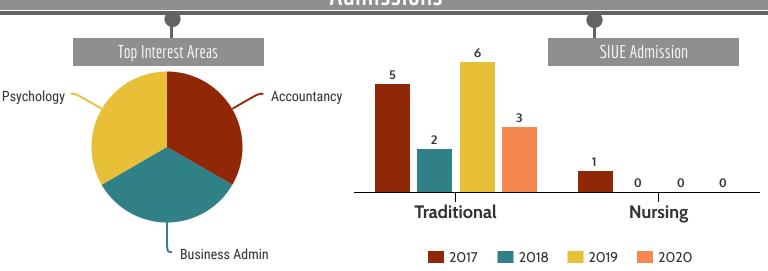

## SIUCE Illinois Valley Community College

2020

The majority of students transferring to SIUE are Traditional transfers.

## Graduation

Top graduation majors
Spring 2019: Accountancy,
Business Admin, and
Mechanical Engineering.

Graduation GPA at SIUE

Cumulative gpa in Spring 2019 for IVCC students was 3.28 compared to all CC graduation gpa at 3.34.