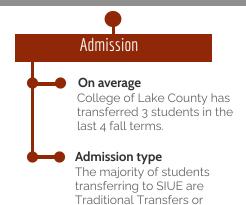

## Enrollment Percentage of SIUE Danville students represent 1% of SIUE's transfer population each Fall. **Transfer Credit Hours**

On average, Danville transfer students brought 55 credit hours to SIUE.