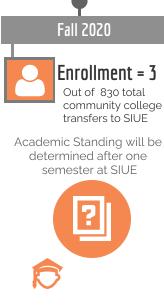

Enrollment Percentage of SIUE COD students represent less than 1% of SIUE's transfer population each Fall. **Transfer Credit Hours** On average, COD transfer students brought 28 credit

hours to SIUE.

Top graduation majors Spring 2020: Nursing and Integrative Studies **Graduation GPA at SIUE** Cumulative gpa in Spring 2020 for COD students was 3.08 compared to all CC graduation gpa at 3.33.

#### Admissions **SIUE Admission** Top Interest Areas 14 11 Secondary Education Nursing Biology 2 2 0 **Traditional** Nursing Computer Science 2017 2018 2019 2020







Spring 2018: 8 COD students graduated from SIUE.



community college

transfers to SIUE



Spring 2019: 3 COD students graduated from SIUE.



75% Good Academic Standing after one



Spring 2020: 4 COD students graduated from SIUE.





## **Transfer Summary** College of Lake County (CLC)

2020



Nursing Transfers.

Spring 2018: 3 CLC

students graduated

from SIUE.

## Enrollment Percentage of SIUE CLC students represent less than 1% of SIUE's transfer population each Fall. **Transfer Credit Hours**

gpa at 3.33.

### Top graduation majors Spring 2020: Nursing and **Business Administration Graduation GPA at SIUE** Cumulative gpa in Spring 2020 On average, College of Lake for CLC students was 3.22 County transfer students compared to all CC graduation brought 39 credit hours to SIUE.

#### Admissions Top Interest Areas **SIUE Admission** 5 Undecided 2 Psychology Nursing 1 1 0 Computer Science **Traditional** Nursing Biology - Ecology, Evolution, Envt 2017 2018 2019 2020



Spring 2020: 3 CLC

students graduated

from