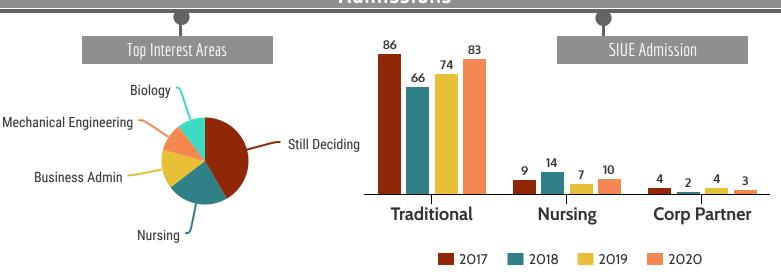

## **Transfer Summary** Lincoln Land Community College

2020

The majority of students transferring to SIUE are Traditional Transfers, Nursing, and Corporate Partnership.

## Enrollment Percentage of SIUE

LLCC students represent 7% of SIUE's transfer population

On average, LLCC transfer students brought 51 credit hours to SIUE.

**Transfer Credit Hours** 

Top graduation majors Spring 2020: Nursing, Criminal Justice, Business Admin, and Elementary Ed.

**Graduation GPA at SIUE** 

Cumulative gpa in Spring 2020 for LLCC students was 3.32 compared to all CC graduation gpa at 3.33.