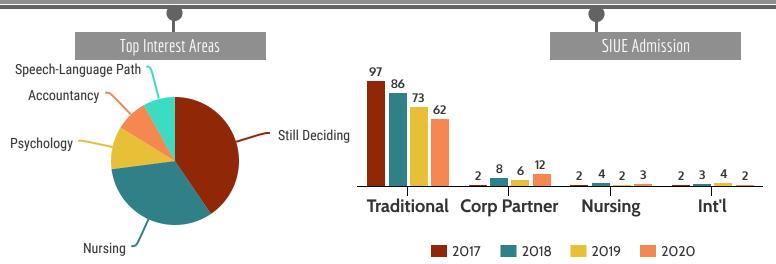

# Transfer Summary Jefferson College

2020

The majority of students transferring to SIUE are Traditional transfers.

# Percentage of SIUE JeffCo students represent 1% of SIUE's transfer population each Fall.

On average, JeffCo transfer students brought 63 credit hours to SIUE.

**Transfer Credit Hours** 

# Graduation Top graduation majors Spring 2020: Business Admin, Nursing, Theater & Dance, Public Health, and Integrative Studies. Graduation GPA at SIUE

Cumulative gpa in Spring 2020 for JeffCo students was 3.24 compared to all CC graduation gpa at 3.33.

#### **SIUE Admission** Top Interest Areas 12 Nursing 8 Still Deciding Speech-Lang Path 2 Music **Traditional Corp Partner** Nursing **Biology** Civil Engineer 2017 2018 2019 2020