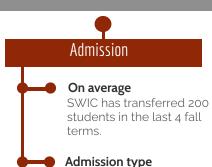

# Transfer Summary Southwestern IL College (SWIC)

2020

The majority of students transferring to SIUE are Traditional Transfers, Dual Admission or 2+2.

# Percentage of SIUE SWIC students represent 24% of SIUE's transfer population each Fall. Transfer Credit Hours

On average, SWIC transfer students brought 49 credit hours to SIUE.

## Graduation

**Top graduation majors**Spring 2020: Business
Admin, Nursing, Elementary
Ed, Biology and Psychology.

Graduation GPA at SIUE

Cumulative gpa in Spring 2020 for SWIC students was 3.24 compared to all CC graduation gpa at 3.33.