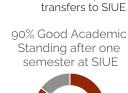

## Enrollment = 19

Out of 836 total community college transfers to SIUE

87% Good Academic Standing after one semester at SIUE

Spring 2020: **19** JALC students graduated from SIUE.