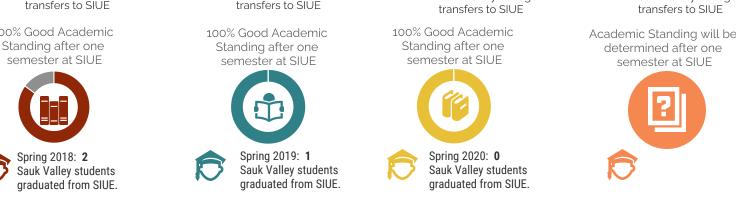

# SIUCE Sauk Valley Community College

2020

Traditional transfers.

## Enrollment Percentage of SIUE Sauk Valley students represent 1% of SIUE's transfer population each **Transfer Credit Hours** On average, Sauk Valley

transfer students brought 40

credit hours to SIUE.

Top graduation majors Spring 2019: Exercise Science Graduation GPA at SIUE Cumulative gpa in Spring 2019 for Sauk Valley students was

3.42 compared to all CC

graduation gpa at 3.34.

## Enrollment = 4 Out of 953 total

community college transfers to SIUE

75% Good Academic Standing after one semester at SIUE

Spring 2018: 5 Shawnee students graduated from SIUE.

## Enrollment = 4

Out of 895 total community college transfers to SIUE

75% Good Academic Standing after one semester at SIUE

Spring 2019: 1 Shawnee students graduated from SIUE.

## Enrollment = 6

Out of 836 total community college transfers to SIUE

100% Good Academic Standing after one semester at SIUE

Spring 2020: 0 Shawnee students graduated from SIUE.