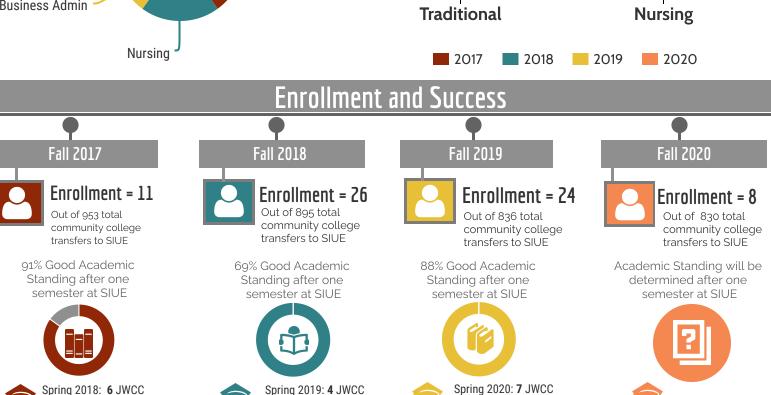

## Fall 201*7*

## Enrollment = 17

Out of 953 total community college transfers to SIUE

93% Good Academic Standing after one semester at SIUE

D

Spring 2018: **3**City Colleges' students graduated from SIUE.

## Fall 2018

## 2

## Enrollment = 8

Out of 895 total community college transfers to SIUE

75% Good Academic Standing after one semester at SIUE

Spring 2019: **8**City Colleges' students graduated from SIUE.

## Fall 2019

## Enrollment = 5

Out of 836 total community college transfers to SIUE

80% Good Academic Standing after one semester at SIUE

Spring 2020: **3**City Colleges' students graduated from SIUE.

## Fall 2020

## Enrollment = 6

Out of 830 total community college transfers to SIUE