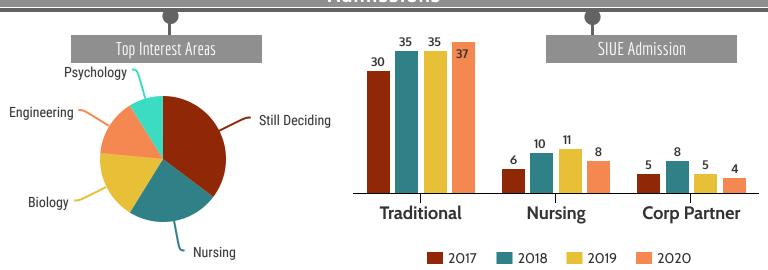

## Transfer Summary Rend Lake College

2020

and Corporate Partnership.

Enrollment Percentage of SIUE Rend Lake students represent 4% of SIUE's transfer population each **Transfer Credit Hours** On average, Rend Lake

transfer students brought 55 credit hours to SIUE.

Top graduation majors Spring 2020: Nursing, Biology, Criminal Justice, and Psychology. **Graduation GPA at SIUE** 

Cumulative gpa in Spring 2020 for Rend Lake students was 3.44 compared to all CC graduation gpa at 3.33.