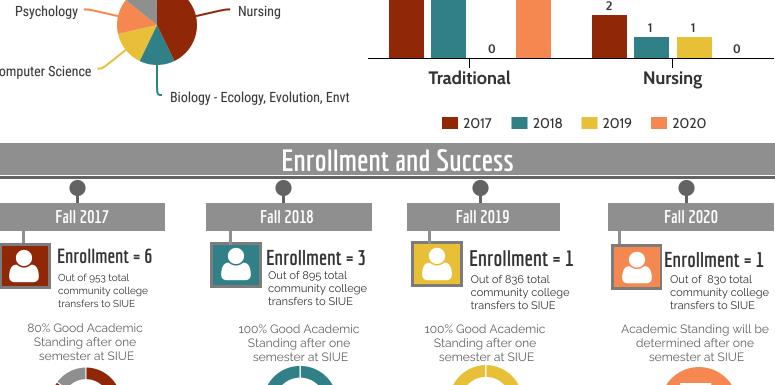

### Top graduation majors Spring 2020: Nursing and **Business Administration Graduation GPA at SIUE** Cumulative gpa in Spring 2020 On average, College of Lake for CLC students was 3.22 County transfer students compared to all CC graduation brought 39 credit hours to SIUE.

#### Admissions Top Interest Areas **SIUE Admission** 5 Undecided 2 Psychology Nursing 1 1 0 Computer Science **Traditional** Nursing Biology - Ecology, Evolution, Envt 2017 2018 2019 2020

Spring 2020: 3 CLC

## Enrollment = 5

Out of 953 total community college transfers to SIUE

100% Good Academic Standing after one semester at SIUE

Spring 2018: 5 Carl Sandburg students graduated from SIUE.

## Enrollment = 5

Out of 895 total community college transfers to SIUE

80% Good Academic Standing after one semester at SIUE

Spring 2019: 1 Carl Sandburg students graduated from SIUE.

## Enrollment = 0

Out of 836 total community college transfers to SIUE

100% Good Academic Standing after one semester at SIUE

Spring 2020: 5 Carl Sandburg students graduated from SIUE.

## Enrollment = 4

Out of 830 total community college transfers to SIUE