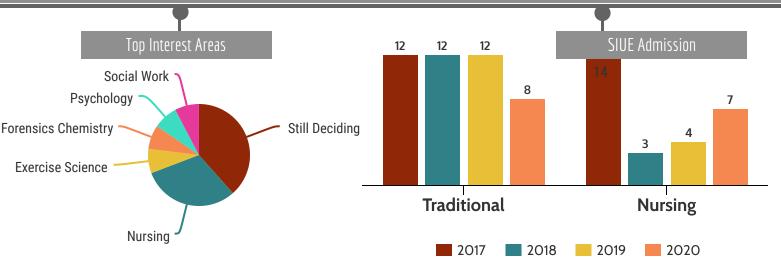

## Admissions

## Enrollment = 17

Out of 953 total community college transfers to SIUE

93% Good Academic Standing after one semester at SIUE

D

Spring 2018: **3**City Colleges' students graduated from SIUE.

## Enrollment = 8

Out of 895 total community college transfers to SIUE

75% Good Academic Standing after one semester at SIUE

Spring 2019: **8**City Colleges' students graduated from SIUE.

## Enrollment = 5

Out of 836 total community college transfers to SIUE

80% Good Academic Standing after one semester at SIUE

Spring 2020: **3**City Colleges' students graduated from SIUE.

## Enrollment = 6

Out of 830 total community college transfers to SIUE