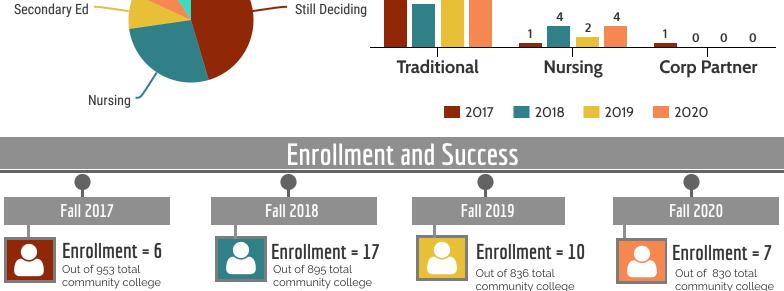

## Enrollment and Success

## Enrollment = 5

Out of 953 total community college transfers to SIUE

100% Good Academic Standing after one semester at SIUE

Spring 2018: 5 Carl Sandburg students graduated from SIUE.

## Fall 2018

## Enrollment = 5

Out of 895 total community college transfers to SIUE

80% Good Academic Standing after one semester at SIUE

Spring 2019: 1 Carl Sandburg students graduated from SIUE.

## Fall 2019

## Enrollment = 0

Out of 836 total community college transfers to SIUE

100% Good Academic Standing after one semester at SIUE

Spring 2020: 5 Carl Sandburg students graduated from SIUE.

## Fall 2020

## Enrollment = 4

Out of 830 total community college transfers to SIUE