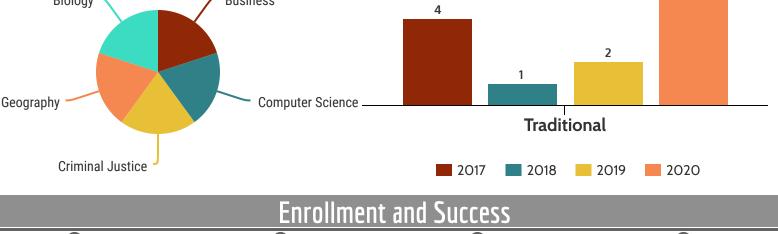

## Admissions **SIUE Admission** Top Interest Areas Biology **Business** 4 2 1 Computer Science **Traditional** Criminal Justice 2017 2018 2019 2020

Top graduation majors Spring 2019: Exercise Science Graduation GPA at SIUE Cumulative gpa in Spring 2019 for Sauk Valley students was

3.42 compared to all CC

graduation gpa at 3.34.