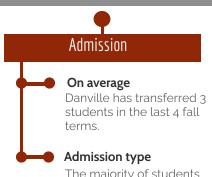

## Enrollment Percentage of SIUE Danville students represent 1% of SIUE's transfer population each Fall. **Transfer Credit Hours**

On average, Danville transfer students brought 55 credit hours to SIUE.