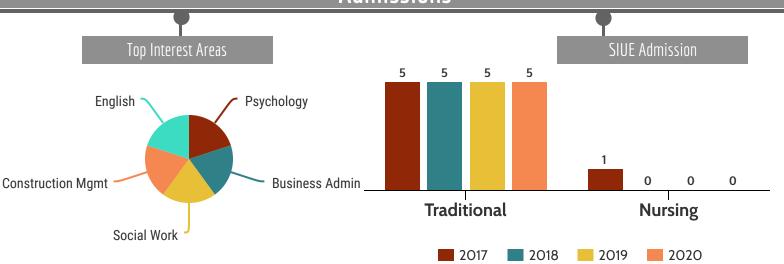

# Transfer Summary McHenry County College

2020

The majority of students transferring to SIUE are Traditional transfers and Nursing transfers.

## Enrollment

Percentage of SIUE MCC students represent less than 1% of SIUE's transfer population each

On average, MCC transfer students brought 49 credit hours to SIUE.

**Transfer Credit Hours** 

## Graduation

Top graduation majors

Spring 2020: Nursing and Biology

Graduation GPA at SIUE

Cumulative gpa in Spring 2020 for MCC students was 3.54 compared to all CC graduation gpa at 3.33.