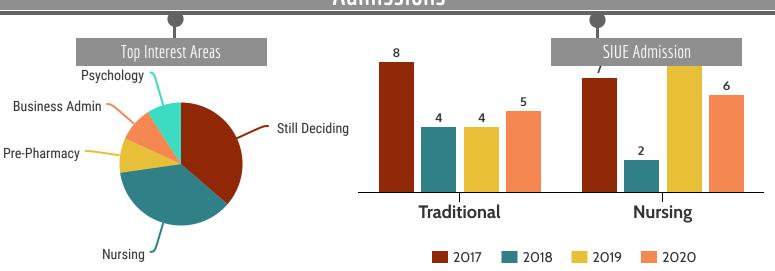

## Transfer Summary Elgin Community College

2020

The majority of students transferring to SIUE are Traditional transfers and Nursing transfers.

# Percentage of SIUE Elgin students represent 1% of SIUE's transfer population each Fall

**Transfer Credit Hours** 

On average, Elgin transfer students brought 36 credit hours to SIUE.

Top graduation majors
Spring 2020: Nursing