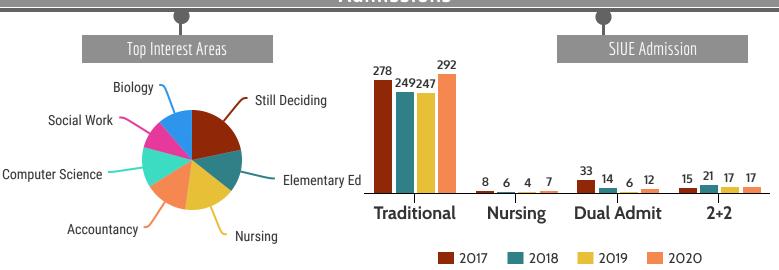

# Transfer Summary Southwestern IL College (SWIC)

2020

The majority of students transferring to SIUE are Traditional Transfers, Dual Admission or 2+2.

# Percentage of SIUE SWIC students represent 24% of SIUE's transfer population each Fall. Transfer Credit Hours

On average, SWIC transfer students brought 49 credit hours to SIUE.

## Graduation

**Top graduation majors**Spring 2020: Business
Admin, Nursing, Elementary
Ed, Biology and Psychology.

Graduation GPA at SIUE

Cumulative gpa in Spring 2020 for SWIC students was 3.24 compared to all CC graduation gpa at 3.33.