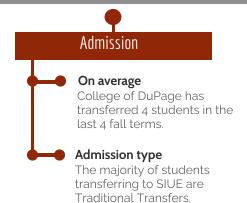

## **Transfer Summary** College of DuPage

2020

Enrollment Percentage of SIUE COD students represent less than 1% of SIUE's transfer population each Fall. **Transfer Credit Hours** On average, COD transfer students brought 28 credit

#### Admissions **SIUE Admission** Top Interest Areas 14 11 Secondary Education Nursing Biology 2 2 0 **Traditional** Nursing Computer Science 2017 2018 2019 2020

Spring 2018: 8 COD students graduated from SIUE.