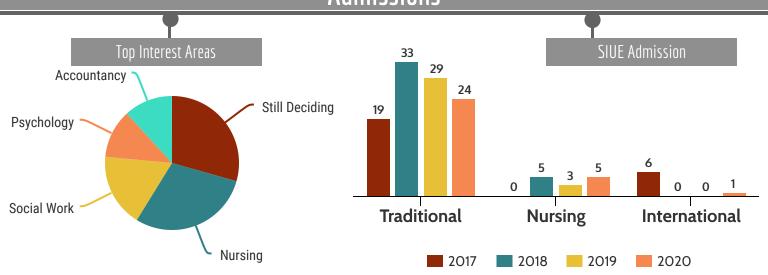

## Enrollment Percentage of SIUE

IECC students represent 2% of SIUE's transfer population each Fall.

On average, IECC transfer students brought 59 credit hours to SIUE.

**Transfer Credit Hours** 

## Graduation

Top graduation majors
Spring 2020: Nursing,
Construction Mgmt,
Business Admin, and
Chemistry.

**Graduation GPA at SIUE**Cumulative gpa in Spring 2020

for IECC students was 3.47 compared to all CC graduation gpa at 3.33.