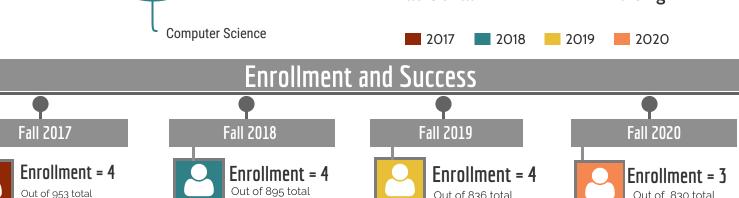

#### Admissions **SIUE Admission** Top Interest Areas 14 11 Secondary Education Nursing Biology 2 2 0 **Traditional** Nursing Computer Science 2017 2018 2019 2020

Spring 2018: 8 COD students graduated from SIUE.

community college

transfers to SIUE

Spring 2019: 3 COD students graduated from SIUE.

75% Good Academic Standing after one

Spring 2020: 4 COD students graduated from SIUE.