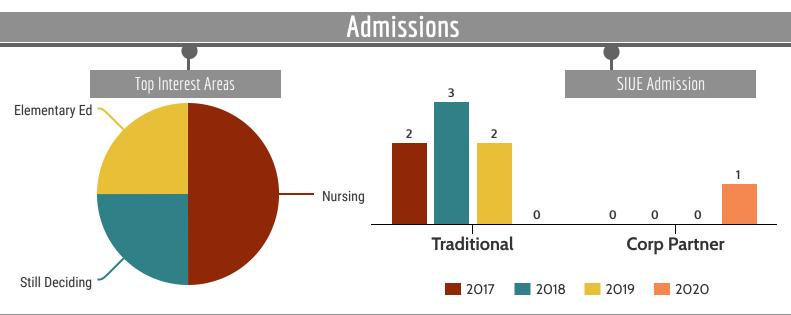

#### Admissions Top Interest Areas **SIUE Admission** 16 13 Speech-Lang Path Nursing Exercise Science Business Admin Mechanical Engineer **Traditional** Nursing Still Deciding 2017 2018 2019 2020