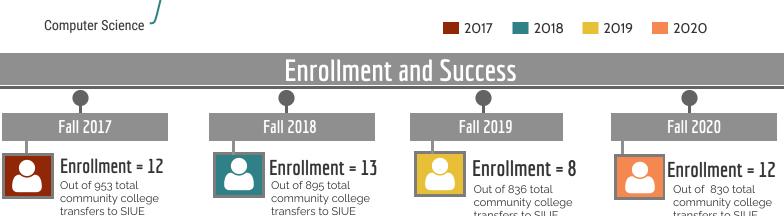

## Transfer Summary John A. Logan College

2020

The majority of students transferring to SIUE are Traditional transfers and Nursing transfers.

# Percentage of SIUE JALC students represent 3% of SIUE's transfer population each Fall. Transfer Credit Hours

On average, JALC transfer students brought 42 credit hours to SIUE.

Graduation

Top graduation majors
Spring 2020: Nursing,
Business Admin, Public
Health and Studio Art.

## Enrollment = 30

Out of 953 total community college transfers to SIUE

92% Good Academic Standing after one semester at SIUE

Spring 2018: **17** JALC students graduated from SIUE.

## Enrollment = 25

Out of 895 total community college transfers to SIUE

96% Good Academic Standing after one semester at SIUE

Spring 2019: **20** JALC students graduated from SIUE.

## Enrollment = 19

Out of 836 total community college transfers to SIUE

87% Good Academic Standing after one semester at SIUE

Spring 2020: **19** JALC students graduated from SIUE.

## Enrollment = 21

Out of 830 total community college transfers to SIUE