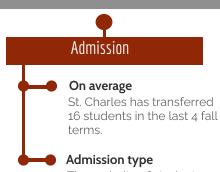

# SIUCE St. Charles Community College

2020

The majority of students transferring to SIUE are Traditional transfers.

## Enrollment Percentage of SIUE St. Charles students represent 2% of SIUE's transfer population each **Transfer Credit Hours**

On average, St. Charles transfer students brought 45 credit hours to SIUE.

Top graduation majors Spring 2020: Business Admin, Civil Engineer, Mechanical Engineer, and Speech-Language Path. **Graduation GPA at SIUE** 

Cumulative gpa in Spring 2020 for St. Charles students was 3.39 compared to all CC graduation gpa at 3.33.