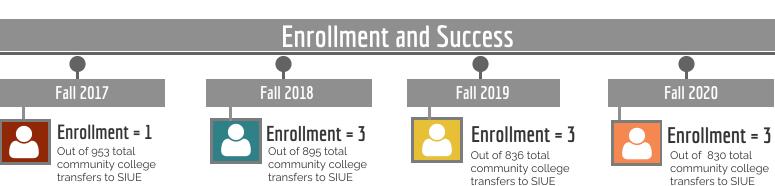

## **Transfer Summary** Carl Sandburg College

2020

The majority of students transferring to SIUE are Traditional Transfers or Nursing Transfers.

## Enrollment Percentage of SIUE Carl Sandburg students represent 1% of SIUE's transfer population each Fall.

On average, Carl Sandburg transfer students brought 39 credit hours to SIUE.

**Transfer Credit Hours** 

## Enrollment = 5

Out of 953 total community college transfers to SIUE

100% Good Academic Standing after one semester at SIUE

Spring 2018: 5 Carl Sandburg students graduated from SIUE.

## Fall 2018

## Enrollment = 5

Out of 895 total community college transfers to SIUE

80% Good Academic Standing after one semester at SIUE

Spring 2019: 1 Carl Sandburg students graduated from SIUE.

## Fall 2019

## Enrollment = 0

Out of 836 total community college transfers to SIUE

100% Good Academic Standing after one semester at SIUE

Spring 2020: 5 Carl Sandburg students graduated from SIUE.

## Fall 2020

## Enrollment = 4

Out of 830 total community college transfers to SIUE