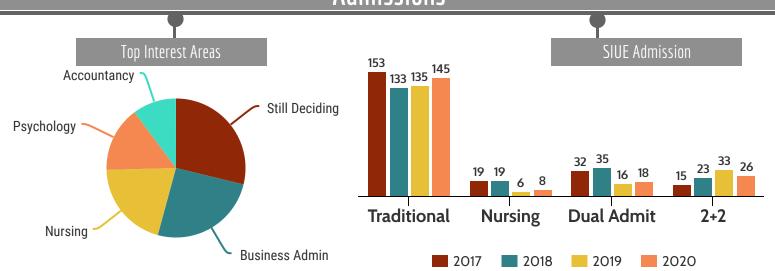

# Transfer Summary Lewis & Clark Community College

2020

The majority of students transferring to SIUE are Traditional Transfers and Dual Admission.

# Percentage of SIUE LCCC students represent 17% of SIUE's transfer population each Fall. Transfer Credit Hours

On average, LCCC transfer students brought 53 credit hours to SIUE.

## Graduation

Top graduation majors
Spring 2020: Nursing,
Business Admin, Psychology
History, and Applied
Communication.

Graduation GPA at SIUE

Cumulative gpa in Spring 2020 for LCCC students was 3.36 compared to all CC graduation gpa at 3.33.