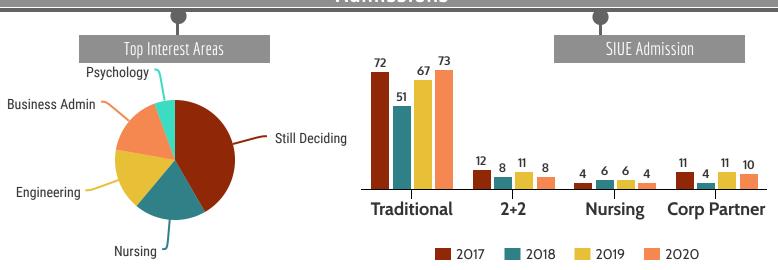

#### Admissions Top Interest Areas SIUE Admission 17 Education 13 12 Biology Public Health 3 1 **Traditional** Nursing Nutrition Nursing