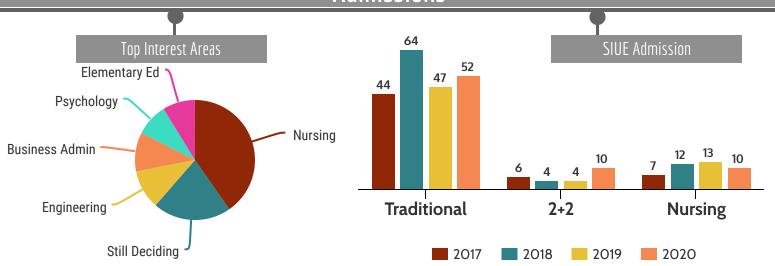

## Transfer Summary Lake Land College

2020

Admission type
The majority of students transferring to SIUE are
Traditional transfers, 2+2 program, and Nursing transfers.

## Enrollment Percentage of SIUE

Lake Land students represent 5% of SIUE's transfer population each Fall. **Transfer Credit Hours** 

On average, Lake Land transfer students brought 58 credit hours to SIUE.

## Graduation

Top graduation majors
Spring 2020: Nursing,
Business Admin, and
Biology.

Graduation GPA at SIUE

Cumulative gpa in Spring 2020 for Lake Land students was 3.57 compared to all CC graduation gpa at 3.33.