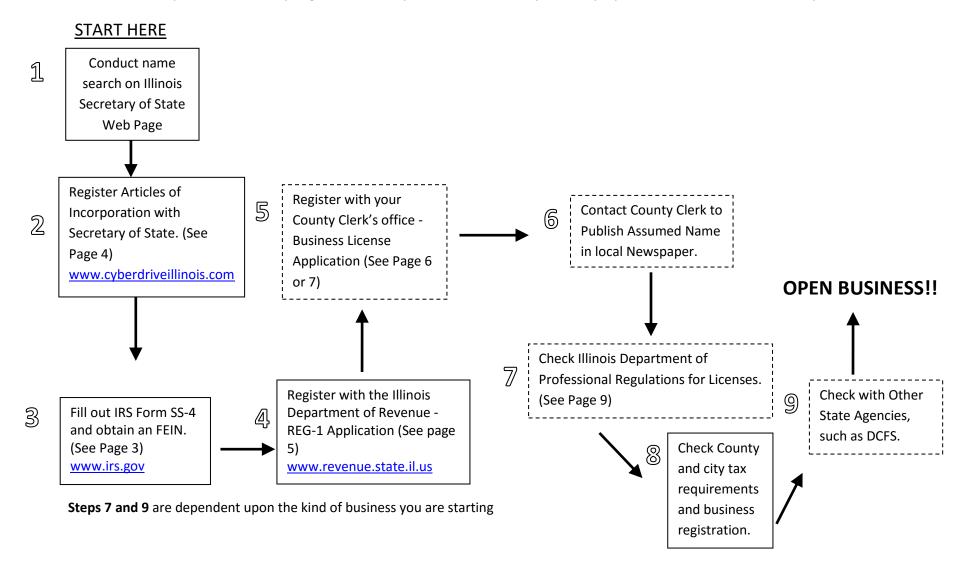

# Step-By-Step Registration Process for a LIMITED LIABILITY PARTNERSHIP/COMPANY

This process should only begin if a feasibility checklist, a business plan, and proper name research has been completed.

<sup>\*</sup>Step 1 is suggested but not required with this entity selection but will be if/when incorporate or become an S-Corp, C-Corp or LLC. Steps 8 and 9 are dependent upon the kind of business you are starting.