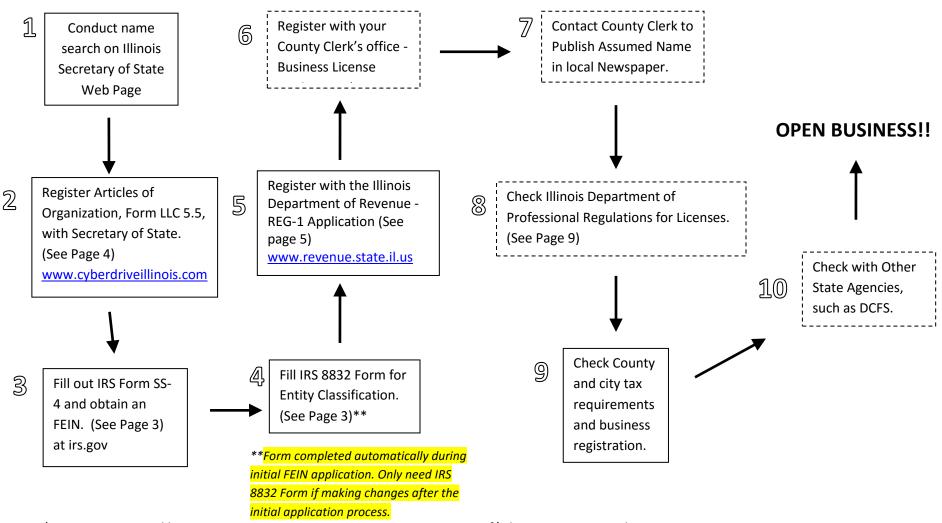

# Step-By-Step Registration Process for a LIMITED LIABILITY PARTNERSHIP/COMPANY

This process should only begin if a feasibility checklist, a business plan, and proper name research has been completed.

<sup>\*</sup>Step 1 is suggested but not required with this entity selection but will be if/when incorporate or become an S-Corp, C-Corp or LLC. Steps 8 and 9 are dependent upon the kind of business you are starting.