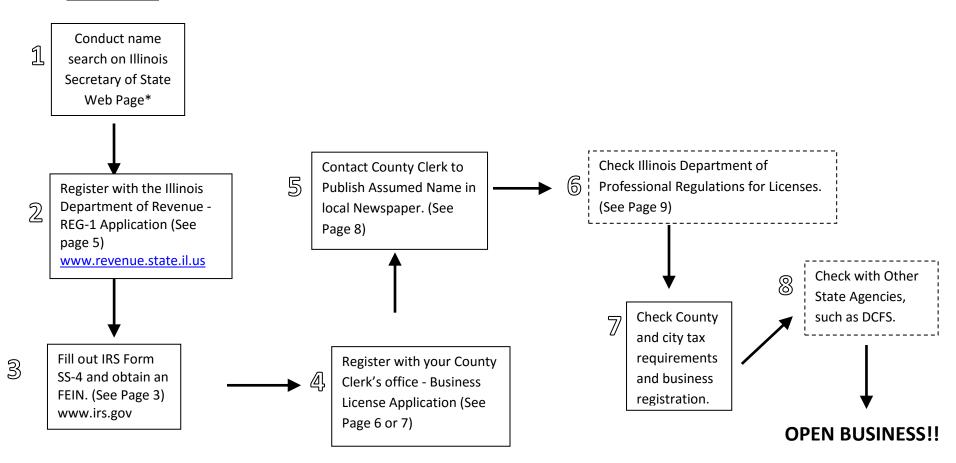

# Step-By-Step Registration Process for a **SOLE PROPRIETORSHIP**

This process should only begin if a feasibility checklist, a business plan, and proper name research has been completed.

<sup>\*</sup>Step 1 is suggested but not required with this entity selection but will be if/when incorporate or become an LLC Steps 6 and 8 are dependent upon the kind of business you are starting.