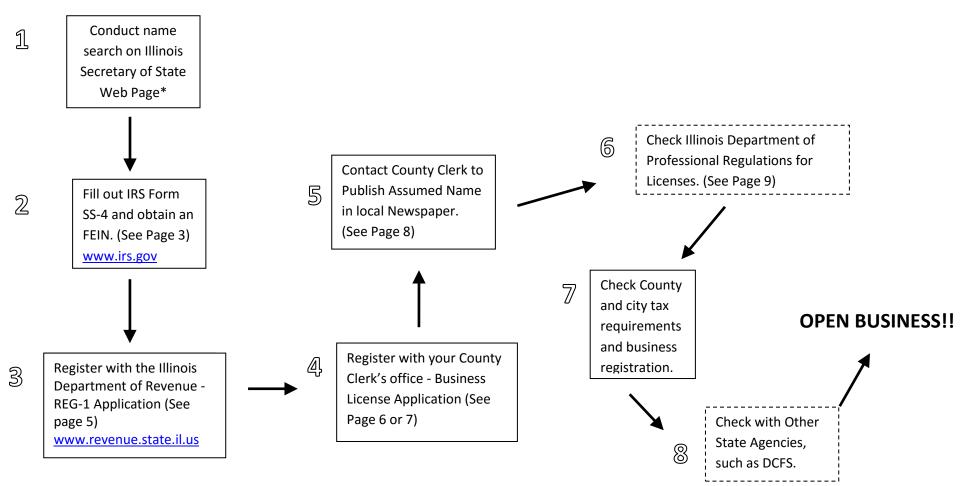

### Step-By-Step Registration Process for a **GENERAL PARTNERSHIP**

This process should only begin if a feasibility checklist, a business plan, and proper name research has been completed.

<sup>\*</sup>Step 1 is suggested but not required with this entity selection but will be if/when incorporate or become an LLC. Steps 6 and 8 are dependent upon the kind of business you are starting.