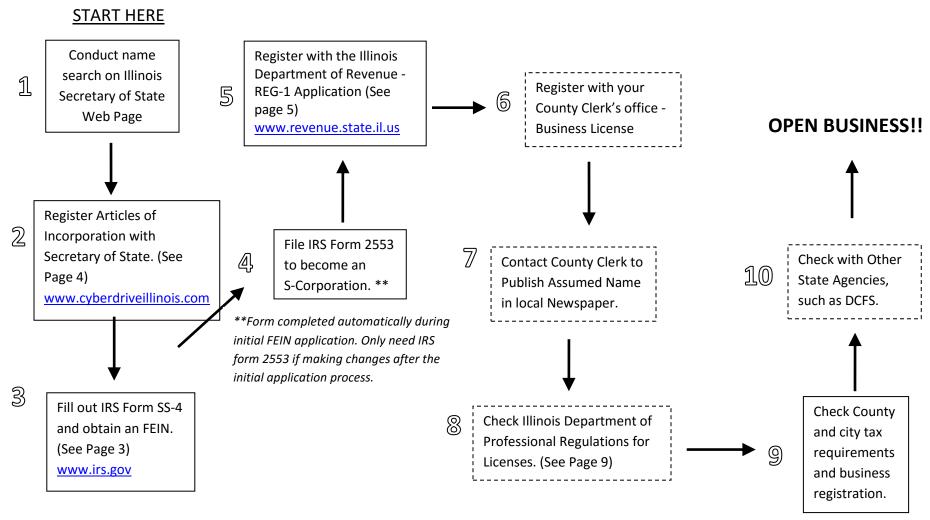

# Step-By-Step Registration Process for an S - CORPORATION

This process should only begin if a feasibility checklist, a business plan, and proper name research has been completed.

Steps 8 and 9 are dependent upon the kind of business you are starting.