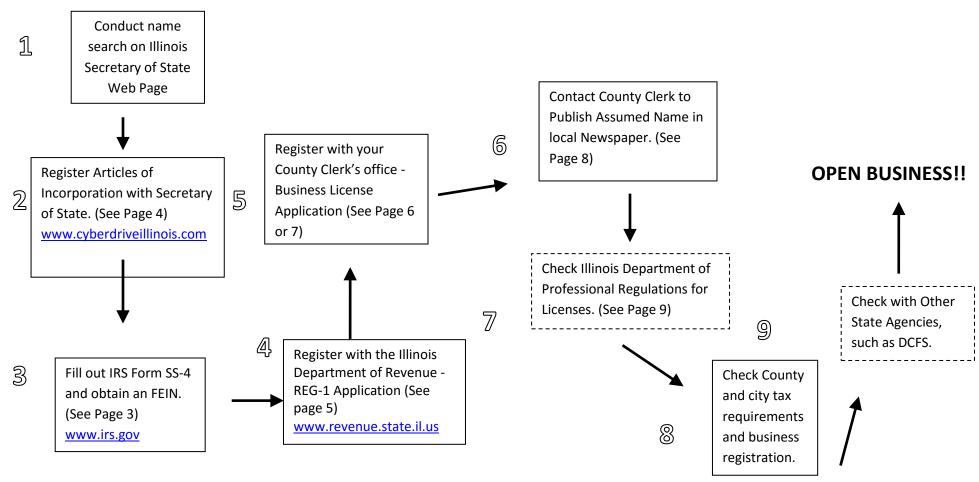

# Step-By-Step Registration Process for a LIMITED PARTNERSHIP

This process should only begin if a feasibility checklist, a business plan, and proper name research has been completed.

\*Step 1 is suggested but not required with this entity selection but will be if/when incorporate or become an LLC Steps 7 and 9 are dependent upon the kind of business you are starting.