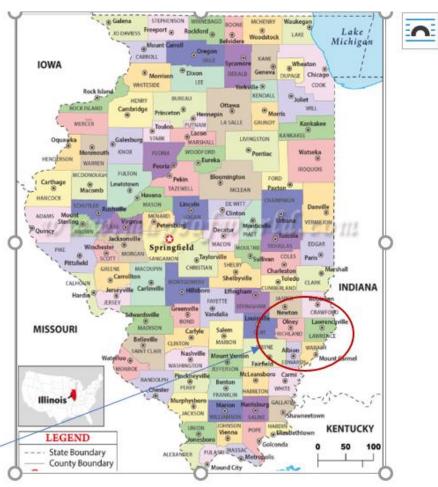

### 'Olney Action Team'

**Geographic Location** 

Olney consists of following counties

- Crawford
- Edwards
- Lawrence
- Richland
- Wabash