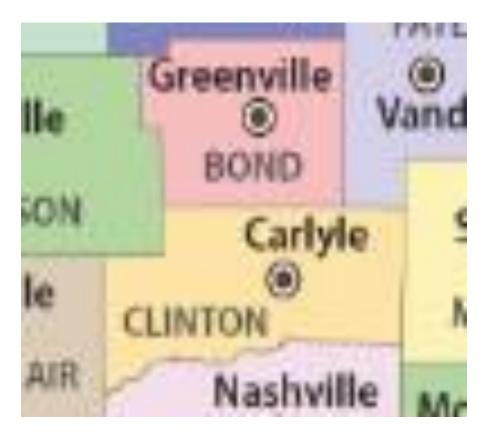

## 'Carlyle Action Team'

Geographic Location

Carlyle consists of the following counties

- Bond
- Clinton