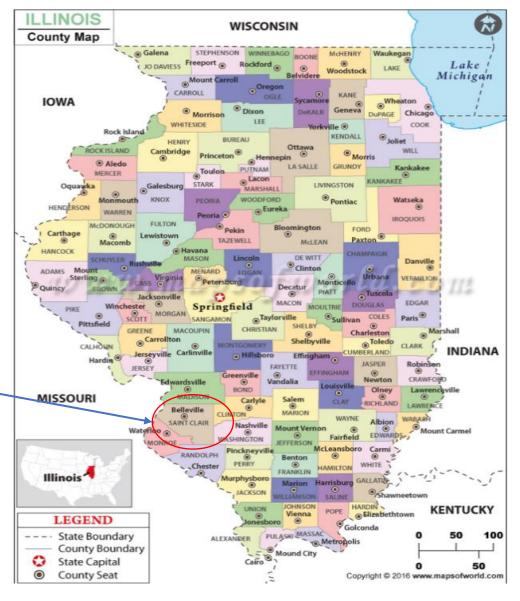

# St Clair Immersion Site Geographic Location

Saint Clair Immersion Site includes:

• Saint Clair County