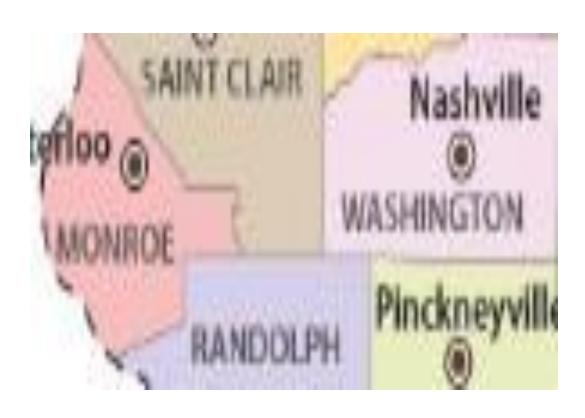

## 'Sparta Action Team'

**Geographic Location** 

Sparta consists of following counties

- Monroe
- Randolph
- Washington