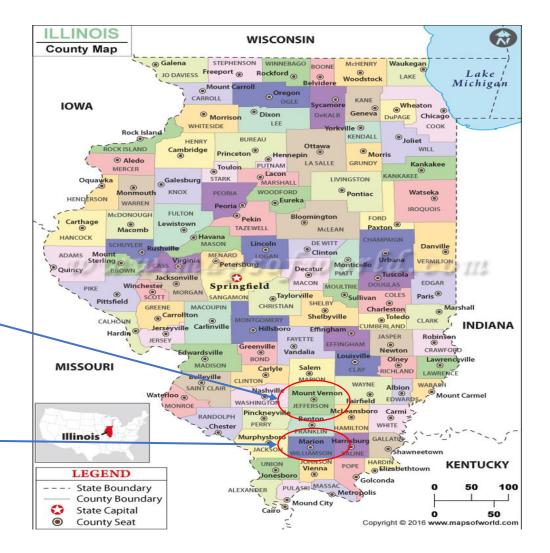

# Mt Vernon Action Team Geographic Location

Mount Vernon Action Team consist of the following:

- Jefferson
- Marion