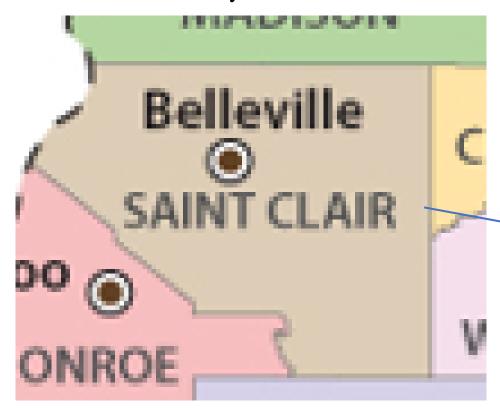

# St Clair Immersion Site Geographic Location

Saint Clair Immersion Site includes:

• Saint Clair County