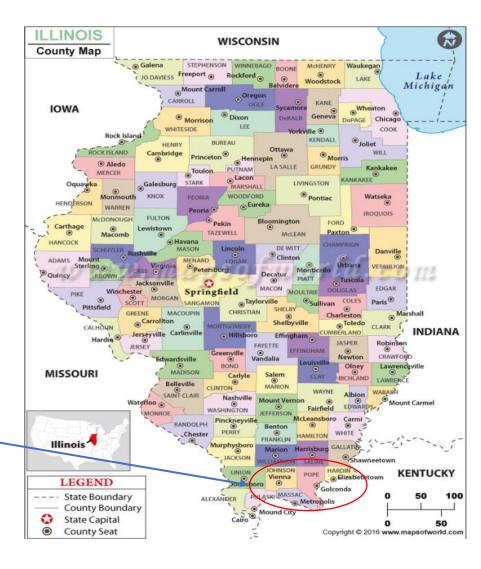

## Metropolis Action Team Geographic Location

Metropolis Action Team consist of the following counties:

- Hardin
- Johnson
- Massac
- Pope