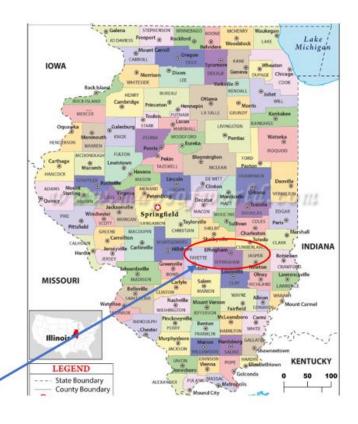

### 'Effingham Action Team'

**Geographic Location** 

Effingham consists of the following counties

- Effingham
- Fayette
- Jasper