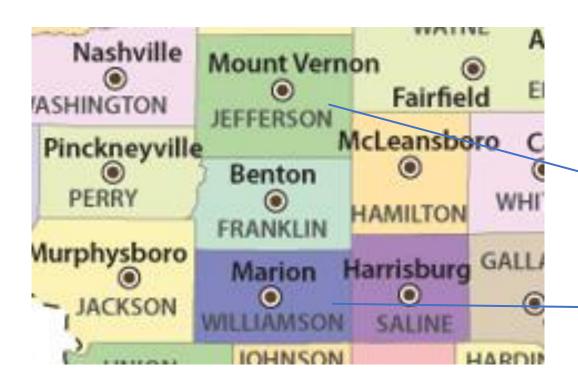

# Mt Vernon Action Team Geographic Location

Mount Vernon Action Team consist of the following:

- Jefferson
- Marion