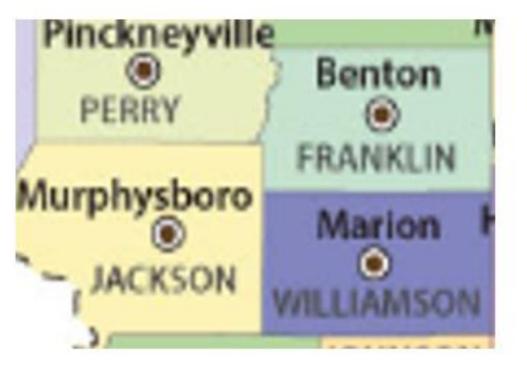

### 'Carbondale Action Team'

**Geographic Location** 

PULASH MASSAC

Illinois Department of

Carbondale-(aka Jackson) consists of following counties

State Boundary County Boundary

- Franklin
- Jackson
- Perry
- Williamson