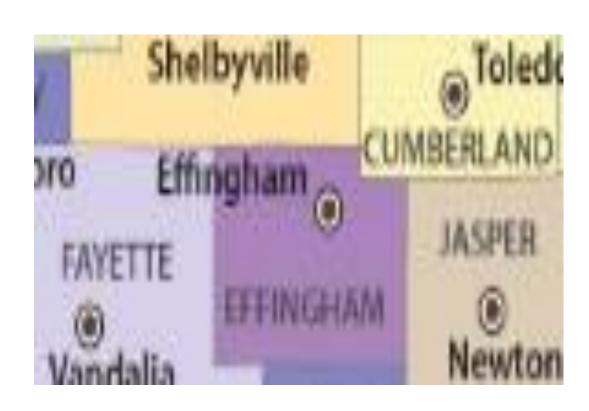

### 'Effingham Action Team'

**Geographic Location** 

Effingham consists of the following counties

- Effingham
- Fayette
- Jasper