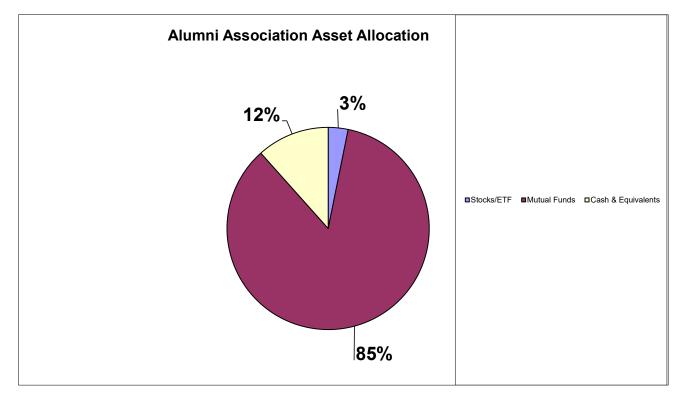

## SIUE Alumni Association Investment Balances & Allocation

|                    | Market Value |         | Asset Allocation |              |                    |  |
|--------------------|--------------|---------|------------------|--------------|--------------------|--|
| Portfolio Types    | 6/           | 30/2023 | Stocks/ETF       | Mutual Funds | Cash & Equivalents |  |
|                    |              |         |                  |              |                    |  |
| Operating Account  | \$           | 31,685  | 0.0%             | 0.0%         | 100.0%             |  |
|                    |              |         |                  |              |                    |  |
| Investment Account | \$           | 245,875 | 3.6%             | 96.2%        | 0.2%               |  |
| TOTALS             | \$           | 277,560 | 3.2%             | 85.2%        | 11.6%              |  |
|                    | <u> </u>     |         |                  |              |                    |  |