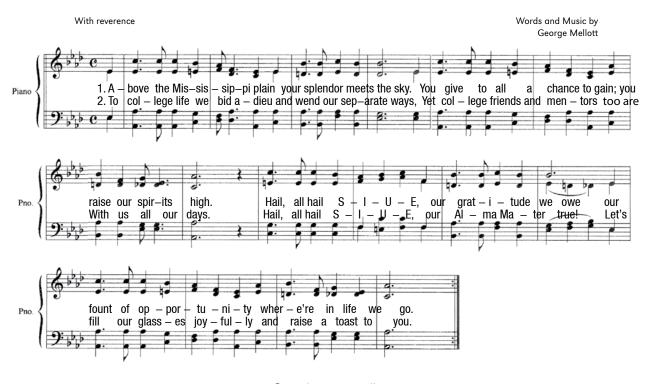

#### Alma Mater: "Hail SIUE" by George Mellott

Led by Michael Hawkins, Musical Theater Student, College of Arts and Sciences Music by the Meridian Brass Quintet

## Alma Mater: "Hail SIUE" by George Mellot

Led by Michael Hawkins, Musical Theater Student, College of Arts and Sciences Music by the Meridian Brass Quintet