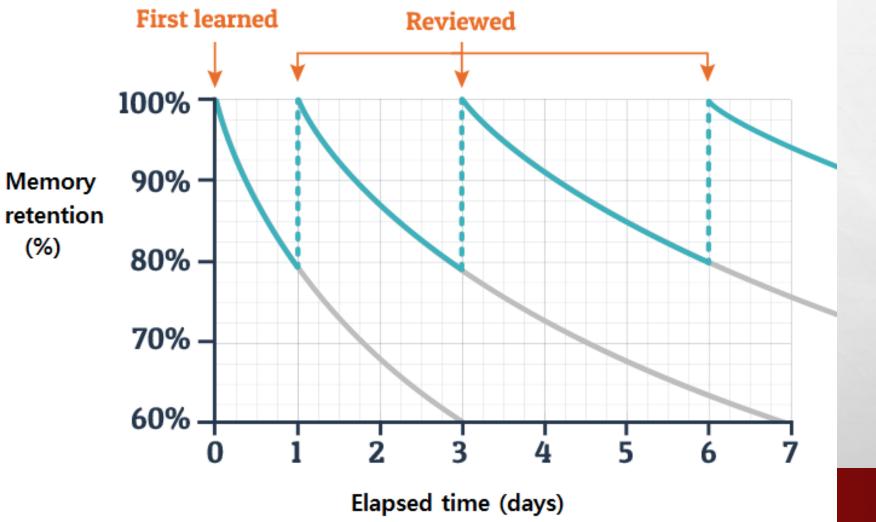

| 20       |
| Sant United Unit                                                                                                                                                                                     | 27       |

1

50

### • <u>USE A STRATEGY OR STYLE</u>

- Cornell
- Outline
- Mapping
- TIMING (BEFORE, DURING, AFTER)
- WRITTEN VS APP VS AUDIO
- INSTRUCTOR'S TEACHING STYLE

dence d

### **FORGETTING CURVE**

L Fra



the second with the second second

Mar :

1

# LEARNING SUPPORT SERVICES

50



1

Sel

- <u>TUTORING RESOURCE CENTER</u>
- WRITING CENTER
- SPEECH CENTER
- SUPPLEMENTAL INSTRUCTION
- INSTRUCTOR'S OFFICE HOURS
- TESTING SERVICES (PLACEMENT EXAM)

sense &

• FST

### **SOAR STUDY TABLES & TUTORING**

L SP

20

| Dajia:                                                                                     |          | Monday                     | Tuesday                              | Wednesday             | Thursday                             | Friday                     |
|--------------------------------------------------------------------------------------------|----------|----------------------------|--------------------------------------|-----------------------|------------------------