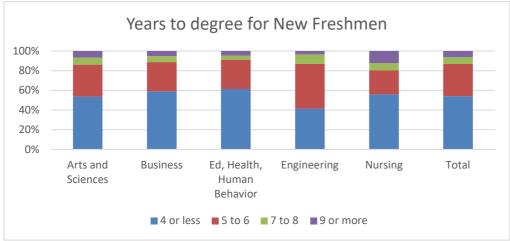

| 4.000                                                                                            |

<sup>\*</sup>Respondents include partially completed and finished surveys

## 2022 Baccalaureate degree recipients Profile













| Southern Illinois University Edwardsville                                    |                |                       |                | Page I                                                              |
|------------------------------------------------------------------------------|----------------|-----------------------|----------------|---------------------------------------------------------------------|
| Survey of 2022 Baccalaureate Graduates                                       |                |                       |                |                                                                     |
| Conducted Summer 2022 through Spring 2023                                    | •              |                       |                |