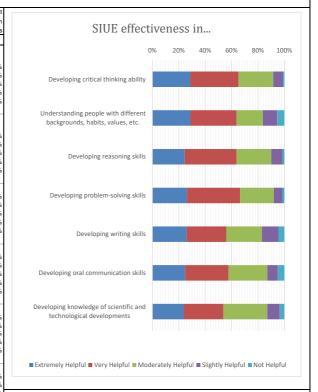

| 13.4%          | 16.6%          |
| Above average                                                                | 78       | 31.7%          | 39.2%          |
| Average                                                                      | 75       | 30.5%          | 37.7%          |
| Below average                                                                | 13       | 5.3%           | 6.5%           |
| Among the worst                                                              | 0        | 0.0%           | 0.0%           |
| No response                                                                  | 47       | 19.1%          |                |
|                                                                              |          |                |                |





## **Appendix A - Sample Qualtrics survey**

## **Southern Illinois University Edwardsville Alumni Survey**

| Start of Block: Welcome                                                                                                                            |
|----------------------------------------------------------------------------------------------------------------------------------------------------|
| Q0 Welcome! Thank you for taking the SIUE alumni survey.                                                                                           |
| Please remember that this questionnaire refers only to the degree you received in Fall 2019 from SIUE and to no othe degree you may have received. |
| The survey should take approximately 8 minutes or less.