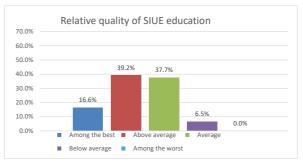

| 13.4%          | 16.6%          |
| Above average                                                                | 78       | 31.7%          | 39.2%          |
| Average                                                                      | 75       | 30.5%          | 37.7%          |
| Below average                                                                | 13       | 5.3%           | 6.5%           |
| Among the worst                                                              | 0        | 0.0%           | 0.0%           |
| No response                                                                  | 47       | 19.1%          |                |
|                                                                              |          |                |                |





## **Appendix A - Sample Qualtrics survey**

## **Southern Illinois University Edwardsville Alumni Survey**

| Start of Block: Welcome                                                                                                                            |
|----------------------------------------------------------------------------------------------------------------------------------------------------|
| Q0 Welcome! Thank you for taking the SIUE alumni survey.                                                                                           |
| Please remember that this questionnaire refers only to the degree you received in Fall 2019 from SIUE and to no othe degree you may have received. |
| The survey should take approximately 8 minutes or less.