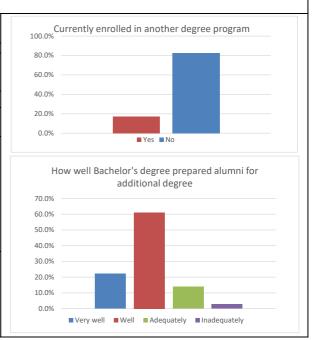

| 22     | 59.5%       | 61.1%       |
|     | Adequately                                                                                   | 5      | 13.5%       | 13.9%       |
|     | Inadequately                                                                                 | 1      | 2.7%        | 2.8%        |
|     | Poorly                                                                                       | 0      | 0.0%        | 0.0%        |
|     | Very poorly                                                                                  | 0      | 0.0%        | 0.0%        |
|     | No response                                                                                  | 1      | 2.7%        |             |



| Southern Illinois University Edwardsville                                                                                                                                                           |                                             |                                                                  |                                                          |      |                                                |             |          |                          | Page |
|-----------------------------------------------------------------------------------------------------------------------------------------------------------------------------------------------------|---------------------------------------------|------------------------------------------------------------------