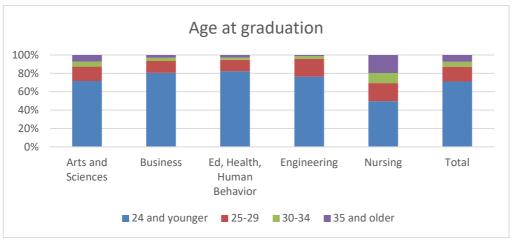

| 4.000                                                                                            |

<sup>\*</sup>Respondents include partially completed and finished surveys

## 2022 Baccalaureate degree recipients Profile













| Southern Illinois University Edwardsville                                    |                |                       |                | Page I                                                              |
|------------------------------------------------------------------------------|----------------|-----------------------|----------------|---------------------------------------------------------------------|
| Survey of 2022 Baccalaureate Graduates                                       |                |                       |                |                                                                     |
| Conducted Summer 2022 through Spring 2023                                    | •              |                       |                |