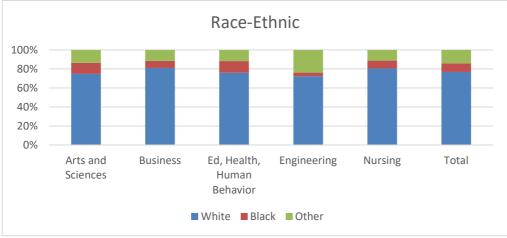

| 4.000                                                                                            |

<sup>\*</sup>Respondents include partially completed and finished surveys

## 2022 Baccalaureate degree recipients Profile













| Southern Illinois University Edwardsville                                    |                |                       |                | Page I                                                              |
|------------------------------------------------------------------------------|----------------|-----------------------|----------------|---------------------------------------------------------------------|
| Survey of 2022 Baccalaureate Graduates                                       |                |                       |                |                                                                     |
| Conducted Summer 2022 through Spring 2023                                    | •              |                       |                |