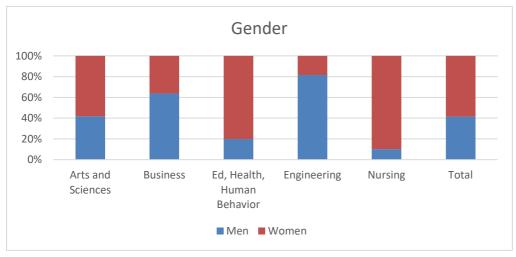

| 4.000                                                                                            |

<sup>\*</sup>Respondents include partially completed and finished surveys

## 2022 Baccalaureate degree recipients Profile













| Southern Illinois University Edwardsville                                    |                |                       |                | Page I                                                              |
|------------------------------------------------------------------------------|----------------|-----------------------|----------------|---------------------------------------------------------------------|
| Survey of 2022 Baccalaureate Graduates                                       |                |                       |                |                                                                     |
| Conducted Summer 2022 through Spring 2023                                    | •              |                       |                |