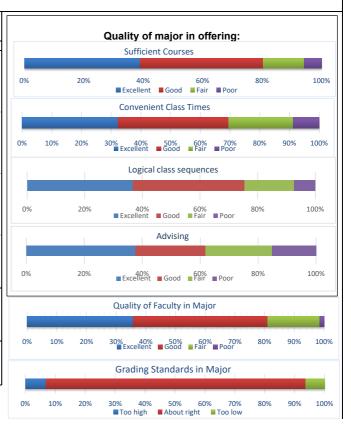

| 17.6%                                 |
|       | Poor                             | 3      | 1.2%        | 1.5%                                  |
|       | No response                      | 41     | 16.7%       |                                       |
| 20.   | Grading Standards in Major Were: |        |             |                                       |
|       | Too high                         | 14     | 5.7%        | 6.8%                                  |
|       | About right                      | 178    | 72.4%       | 86.8%                                 |
|       | Too low                          | 13     | 5.3%        | 6.3%                                  |
|       | No response                      | 41     | 16.7%       |                                       |



|                                                                              |          | Percent        | Percent        |
|------------------------------------------------------------------------------|----------|----------------|----------------|
| Educational Effectiveness Questions                                          |          | of Survey      | of Question    |
| V. J. COmmun Branch dents                                                    | Number   | Respondents    | Respondents    |
| Number of Survey Respondents 21. Effectiveness of University experiences in: | 246      | 100.0%         |                |
| Developing Critical Thinking Ability                                         |          |                |                |
| Extremely helpful