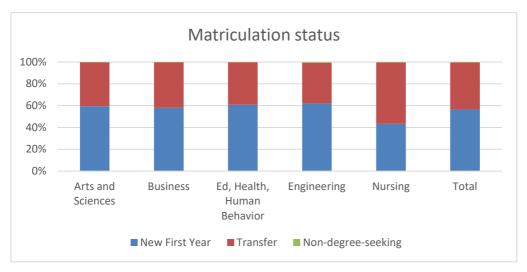

| 4.000                                                                                            |

<sup>\*</sup>Respondents include partially completed and finished surveys

## 2022 Baccalaureate degree recipients Profile













| Southern Illinois University Edwardsville                                    |                |                       |                | Page I                                                              |
|------------------------------------------------------------------------------|----------------|-----------------------|----------------|---------------------------------------------------------------------|
| Survey of 2022 Baccalaureate Graduates                                       |                |                       |                |                                                                     |
| Conducted Summer 2022 through Spring 2023                                    | •              |                       |                |