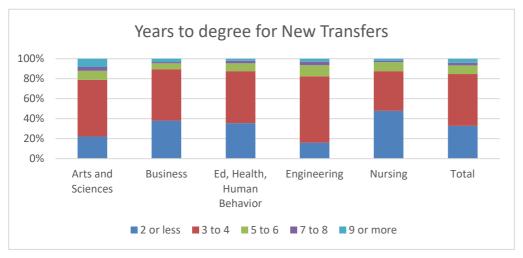

| 4.000                                                                                            |

<sup>\*</sup>Respondents include partially completed and finished surveys

## 2022 Baccalaureate degree recipients Profile













| Southern Illinois University Edwardsville                                    |                |                       |                | Page I                                                              |
|------------------------------------------------------------------------------|----------------|-----------------------|----------------|---------------------------------------------------------------------|
| Survey of 2022 Baccalaureate Graduates                                       |                |                       |                |                                                                     |
| Conducted Summer 2022 through Spring 2023                                    | •              |                       |                |