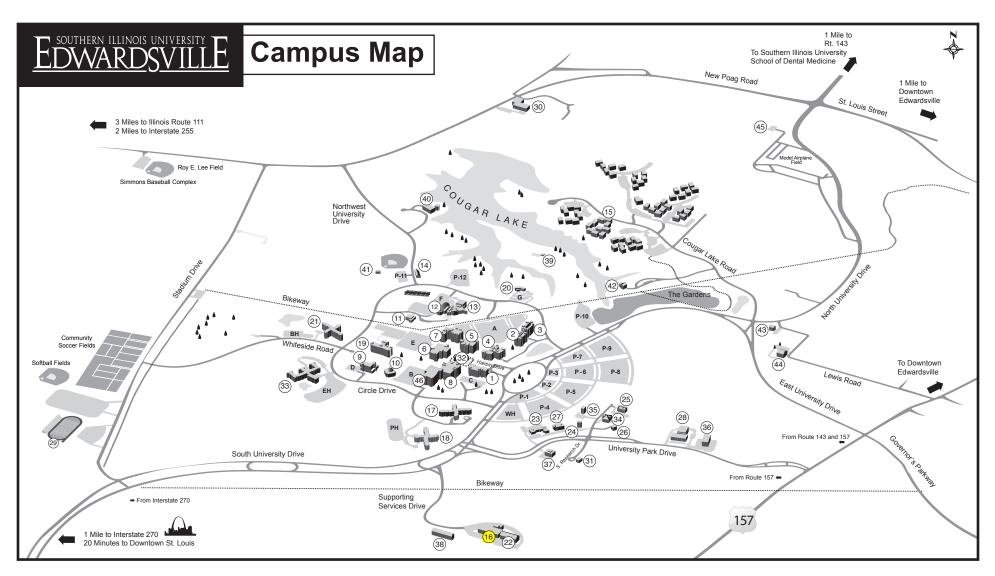

## Key to Campus

- 1. Rendleman Hall (RH)
- 2. Founders Hall (FH)
- 3. Alumni Hall (AH)
- 4. Peck Hall (PH)
- 5. Lovejoy Library (LB)
- 6. Dunham Hall (DH)
- 7. Science Building (SL)
- 8. Morris University Center (MUC)
- 9. Art and Design Building (AD)
- 10. Religious Center (RC)

- 11. Metcalf Student Experimental Theater (ST)
- 12. Student Fitness Center (SC)
- 13. Vadalabene Center (VC)
- 14. Early Childhood Center (ECC)
- 15. Cougar Village Commons (CC)
- 16. Supporting Services (SS) / University Police (UPOL)
- 17. Woodland Residence Hall (WR)
- 18. Prairie Residence Hall (PR)
- 19. Engineering Building (EB)

- 21. Bluff Residence Hall (BR)
  - 22. Museum Operations (MO)

20. B. Barnard Birger Hall (BH)

- 23. 200 University Park (U2)
- 24. 100 North Research Dr.
- 25. 95 North Research Dr.
- 26. University Park Administration (U1)
- 27. School of Pharmacy Lab (PL)
- 28. National Corn-to-Ethanol Research Center (NC)
- 29. Ralph Korte Stadium (KS)

- 30. Environmental Resources Training Center (ERTC)
- 31. Technology and Management Center (TC)
- 32. Stratton Quadrangle (SQ)
- 33. Evergreen Residence Hall (ER)
- 34. 47 North Research Dr.
- 35. 110 North Research Dr.
- 36. Biotechnology Laboratory Incubator (BL)
- 37. 195 University Park

- 38. Library Storage Facility (LS)
- 39. Swimming Pool (SW)
- 40. Heating & Refrigeration Plant (HR)
- 41. Outdoor Recreational Sports Complex (OR)
- 42. University Housing/FIC
- 43. Emergency Management & Safety
- 44. SIUE Credit Union (CU)
- 45. Shaw Sky Lab (SH)
- 46. Student Success Center